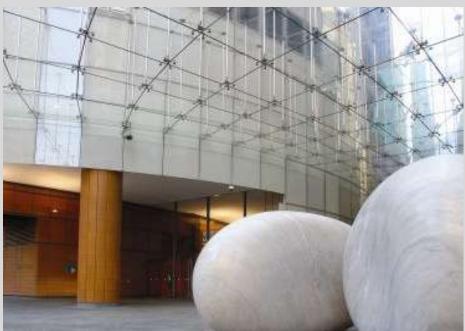

## Aurora Place, Sydney, Australia

Area: 625 m<sup>2</sup>

Architects: Renzo Piano Building Workshop

Structural & Façade Engineers: Arup Façade Engineering

Specialist Contractor: Austress Freyssinet Pty Ltd

Aurora Place features cast football and hamburger shaped nodes which transfer high tension loads in a laced single catenary structure. Prodigious tension detailing delivers a world-first overhead CBD piazza canopy.

All cast elements were exhaustively engineered and analysed.

The nodes were made from high-strength Duplex CE3MN stainless steel.

Casting quality was paramount due to continuous high tensile forces.

404 Woodpark Road, Smithfield NSW 2164, Australia