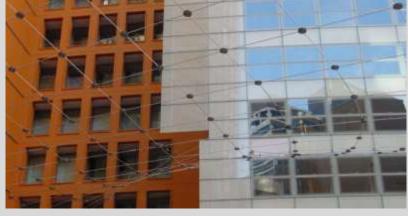

Aurora Place features cast football and hamburger shaped nodes which transfer high tension loads in a laced single catenary structure. Prodigious tension detailing delivers a world-first overhead CBD piazza canopy.

All cast elements were exhaustively engineered and analysed.

The nodes were made from high-strength Duplex CE3MN stainless steel.

Casting quality was paramount due to continuous high tensile forces.

404 Woodpark Road, Smithfield NSW 2164, Australia