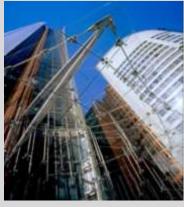

Aurora Place features cast football and hamburger shaped nodes which transfer high tension loads in a laced single catenary structure. Prodigious tension detailing delivers a world-first overhead CBD piazza canopy.

All cast elements were exhaustively engineered and analysed.

The nodes were made from high-strength Duplex CE3MN stainless steel.

Casting quality was paramount due to continuous high tensile forces.

404 Woodpark Road, Smithfield NSW 2164, Australia