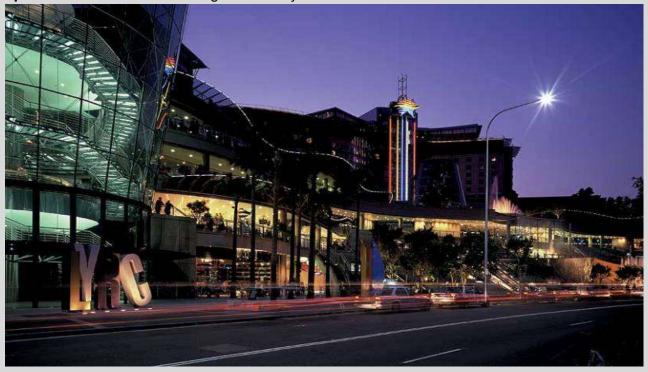

## Star City Casino, Sydney, Australia

Area: ... m<sup>2</sup>

Architects: The Cox Group

Structural & Façade Engineers: Arup Façade Engineering

Specialist Contractor: JML Engineered Façades

The Skyline Cone Is a principle feature of the Star City Casino built along the harbour foreshore in Sydney.

"The Cone appears to float on its harbour-front platform. Investment castings gave us highly refined shapes that clearly demonstrate their structural function, complementing the overall transparent sculpture that we were trying to create," says external podium designer Richard Desgrand of The Cox Group architects.