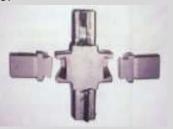

The Cone is a cable stiffened shell structure. Mullions and transoms are trapezoidal stainless members connected by cruciform cast stainless steel nodes. The cables form two overlapping and opposing spirals and are connected by 2 and 4-way cast cable clamps.