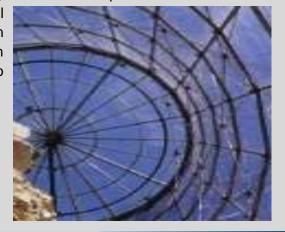

## Star City Casino, Sydney, Australia

Area: ... m<sup>2</sup>

Architects: The Cox Group

Structural & Façade Engineers: Arup Façade Engineering

Specialist Contractor: JML Engineered Façades

The Skyline Cone Is a principle feature of the Star City Casino built along the harbour foreshore in Sydney.

"The Cone appears to float on its harbour-front platform. Investment castings gave us highly refined shapes that clearly demonstrate their structural function, complementing the overall transparent sculpture that we were trying to create," says external podium designer Richard Desgrand of The Cox Group architects.

The Cone is a cable stiffened shell structure. Mullions and transoms are trapezoidal stainless members connected by cruciform cast stainless steel nodes. The cables form two overlapping and opposing spirals and are connected by 2 and 4-way cast cable clamps.