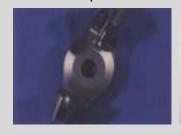

The Cone is a cable stiffened shell structure. Mullions and transoms are trapezoidal stainless members connected by cruciform cast stainless steel nodes. The cables form two overlapping and opposing spirals and are connected by 2 and 4-way cast cable clamps.